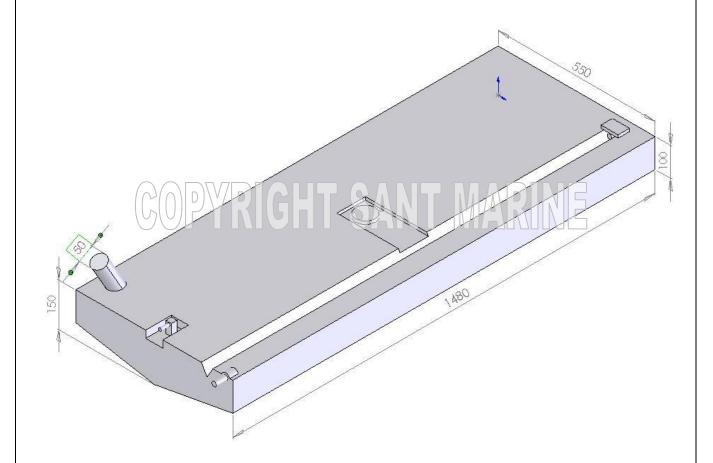

| Model:            | 11-380     |
|-------------------|------------|
| Capacity:*        | 70 Litres  |
| CE/NMMA Approval: | N          |
| Revision Date:    | 13 Feb. 07 |

## **Important Information:**

- 1. Polyethylene fuel tanks are subject to expansion of 3% within a month after being filled with fuel.
- 2. The dimensions shown above represent the size of the tank **after** such expansion. The size of the cavity should not be less than the dimensions shown.

<sup>\*</sup> The capacity stated above is the internal volume of the tank. The fuel carrying capacity may vary depending on the positioning of the tank within the boat, the angle of the boat in the water and the location of breathers and fittings.