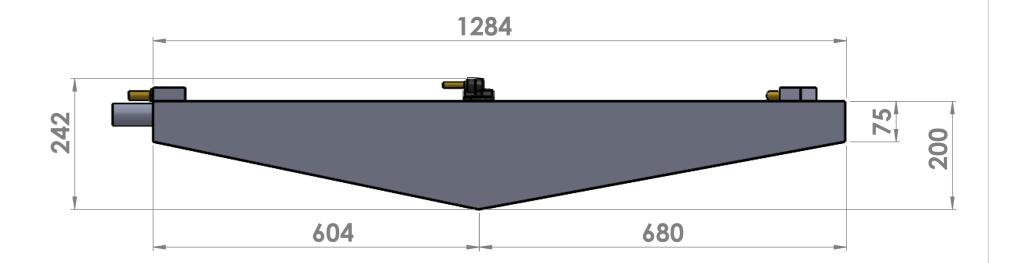

435 Sender 1284 Breather Breather Pick Up

Fuel Tank Model: 11-398

> 60 It Capacity:\*

**Breather OD: 16mm** 

Pick Up OD: 10mm

Sender OHM Rating: 30 to 240

40mm Filler

For more information please go to www.santmarine.com.au

All measurements in millimetres

## **Important Information:**

Polyethylene fuel tanks are subject to expansion of 3% within a month after being filled with fuel.
The dimensions shown above represent the size of the tank after such expansion. The size of the cavity should not be less than the dimensions shown.