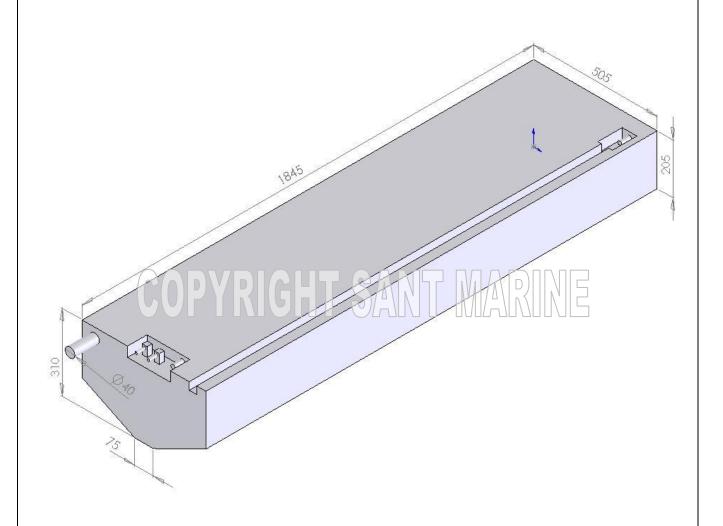

| Model:            | 11-545     |
|-------------------|------------|
| Capacity:*        | 200 Litres |
| CE/NMMA Approval: | N          |
| Revision Date:    | 18-Jan-07  |

## **Important Information:**

- 1. Polyethylene fuel tanks are subject to expansion of 3% within a month after being filled with fuel.
- 2. The dimensions shown above represent the size of the tank **after** such expansion. The size of the cavity should not be less than the dimensions shown.

<sup>\*</sup> The capacity stated above is the internal volume of the tank. The fuel carrying capacity may vary depending on the positioning of the tank within the boat, the angle of the boat in the water and the location of breathers and fittings.