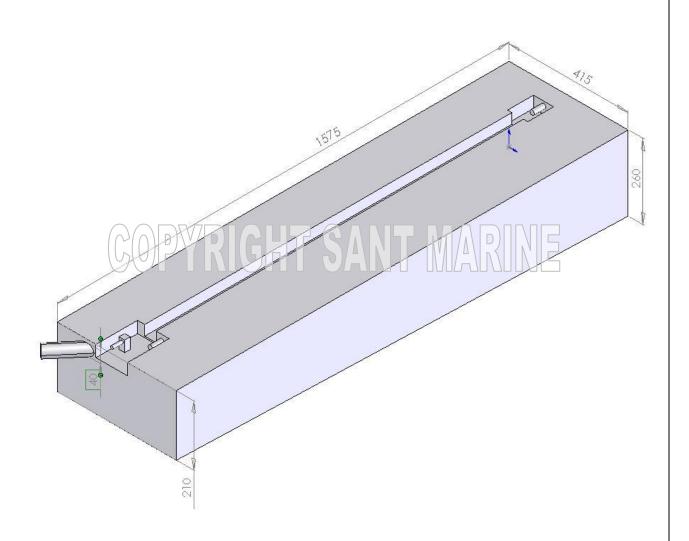

| Model:            | 11-578     |
|-------------------|------------|
| Capacity:*        | 130 Litres |
| CE/NMMA Approval: | N          |
| Revision Date:    | 18-Jan-07  |

## **Important Information:**

- 1. Polyethylene fuel tanks are subject to expansion of 3% within a month after being filled with fuel.
- 2. The dimensions shown above represent the size of the tank **after** such expansion. The size of the cavity should not be less than the dimensions shown.

<sup>\*</sup> The capacity stated above is the internal volume of the tank. The fuel carrying capacity may vary depending on the positioning of the tank within the boat, the angle of the boat in the water and the location of breathers and fittings.