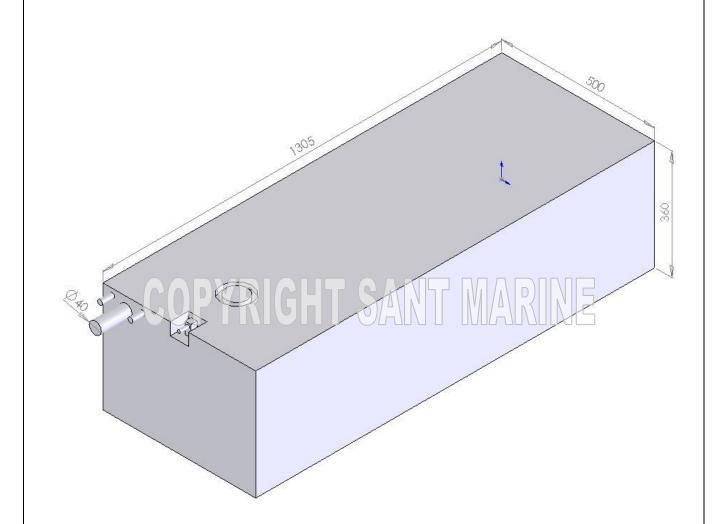

| Model:            | 11-592     |
|-------------------|------------|
| Capacity:*        | 210 Litres |
| CE/NMMA Approval: | N          |
| Revision Date:    | 18-Jan-07  |

## **Important Information:**

- 1. Polyethylene fuel tanks are subject to expansion of 3% within a month after being filled with fuel.
- 2. The dimensions shown above represent the size of the tank **after** such expansion. The size of the cavity should not be less than the dimensions shown.

<sup>\*</sup> The capacity stated above is the internal volume of the tank. The fuel carrying capacity may vary depending on the positioning of the tank within the boat, the angle of the boat in the water and the location of breathers and fittings.