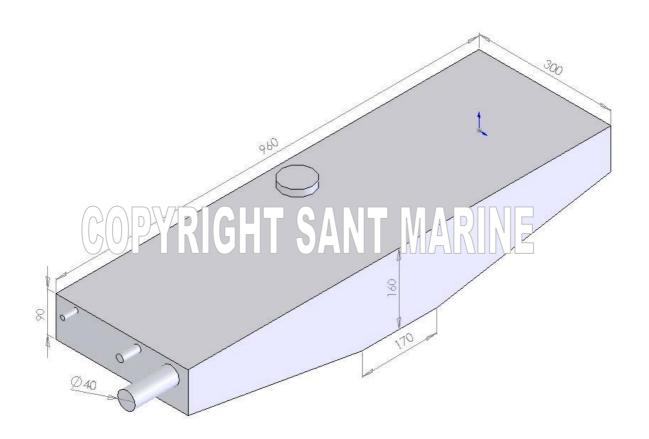

| Model:            | 11-726    |
|-------------------|-----------|
| Capacity:*        | 30 Litres |
| CE/NMMA Approval: | N         |
| Revision Date:    | 19-Jan-07 |

## **Important Information:**

- 1. Polyethylene fuel tanks are subject to expansion of 3% within a month after being filled with fuel.
- 2. The dimensions shown above represent the size of the tank **after** such expansion. The size of the cavity should not be less than the dimensions shown.

<sup>\*</sup> The capacity stated above is the internal volume of the tank. The fuel carrying capacity may vary depending on the positioning of the tank within the boat, the angle of the boat in the water and the location of breathers and fittings.